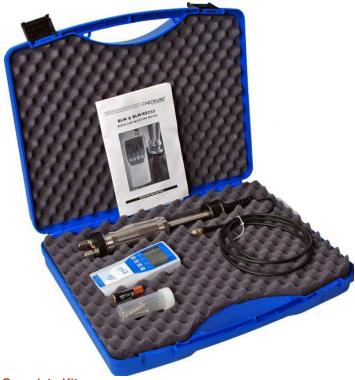

#### Complete Kit

The complete kit includes the BLW gauge, plastic case, ram-electrodes, batteries and software. BLW-232 also includes data transfer cable with USB converter and Software. (Photo shows optional thermal printer.)