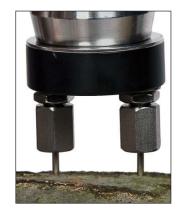

Thermo Printer.

**BLW-HAMMER** Ram-Electrode, with cable.

without tips.

**BLW-40** 40mm pins (20 pieces). **BLW-60** 60mm pins (20 pieces).

BLW-60-ISO 60mm isolated pins (2 pieces)