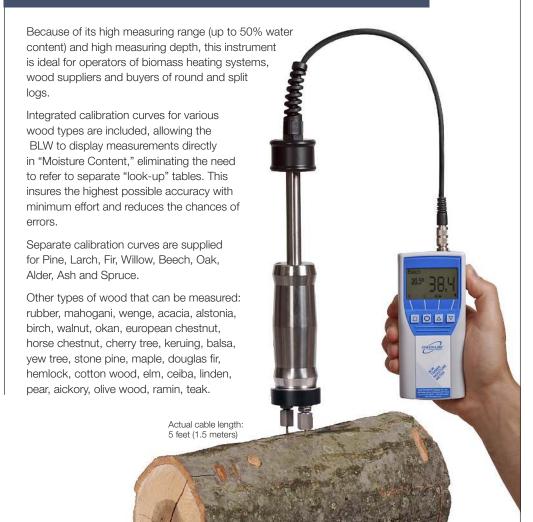

#### **Features**

- High measuring range to 50% water content represents 100% wood moisture.
- Automatic temperature compensation.
- Measurement within seconds without prior treatment of samples.
- Displays values directly in "Moisture Content" eliminating the need to refer to separate look-up tables.
- Automatic averaging.
- Allows quality checks and documentation on site.
- Optional PC interface, software, datalink cable and printer.

# Timber Moisture Meter Model BLW

Round timber and split logs moisture meter with ram-electrode.

#### Complete Kit

The complete kit includes the BLW gauge, plastic case, ram-electrodes, batteries and software. BLW-232 also includes data transfer cable with USB converter and Software. (Photo shows optional thermal printer.)